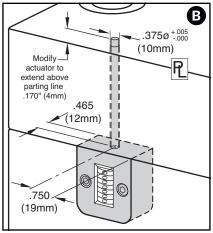

#### MOUNTING OPTIONS

| Parting Line Mount       | A | Parting line mount makes unit easily visible to operator.                                                                                           |
|--------------------------|---|-----------------------------------------------------------------------------------------------------------------------------------------------------|
| Internal Extension Mount | B | Machinable 8" (200mm) included extension rod allows installation in support plate or rail.                                                          |
| External Mount           | 0 | No pocket machining necessary. Designed specifically for retrofit applications.  Order the Parting Line Mount and the CVE-EXT Block as shown below. |

## Operator Side: Movable Half / B Side

| CATALOG<br>NUMBER | VERSION & MOUNTING STYLE     |
|-------------------|------------------------------|
| CVPL-B            | Standard: Parting Line       |
| CVIN-B            | Standard: Internal Extension |

## Operator Side: Stationary Half / A Side

| CATALOG<br>NUMBER | VERSION & MOUNTING STYLE     |
|-------------------|------------------------------|
| CVPL-A            | Standard: Parting Line       |
| CVIN-A            | Standard: Internal Extension |

Screws included.

Note: CounterViews can be ordered pre-set to a specific cycle count. Contact Customer Service for more information.