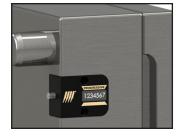

#### MOUNTING OPTIONS

| Parting Line Mount       | A | Parting line mount makes unit easily visible to operator.                                                                                           |
|--------------------------|---|-----------------------------------------------------------------------------------------------------------------------------------------------------|
| Internal Extension Mount | B | Machinable 8" (200mm) included extension rod allows installation in support plate or rail.                                                          |
| External Mount           | 0 | No pocket machining necessary. Designed specifically for retrofit applications.  Order the Parting Line Mount and the CVE-EXT Block as shown below. |