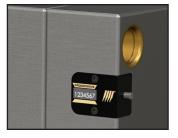

#### MOUNTING OPTIONS

| Parting Line Mount       | A | Parting line mount makes unit easily visible to operator.                                                                                           |
|--------------------------|---|-----------------------------------------------------------------------------------------------------------------------------------------------------|
| Internal Extension Mount | B | Machinable 8" (200mm) included extension rod allows installation in support plate or rail.                                                          |
| External Mount           | 0 | No pocket machining necessary. Designed specifically for retrofit applications.  Order the Parting Line Mount and the CVE-EXT Block as shown below. |