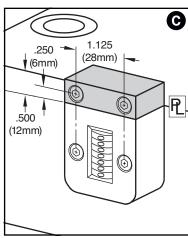

#### MOUNTING OPTIONS

| Parting Line Mount       | A | Parting line mount makes unit easily visible to operator.                                                                                           |
|--------------------------|---|-----------------------------------------------------------------------------------------------------------------------------------------------------|
| Internal Extension Mount | B | Machinable 8" (200mm) included extension rod allows installation in support plate or rail.                                                          |
| External Mount           | 0 | No pocket machining necessary. Designed specifically for retrofit applications.  Order the Parting Line Mount and the CVE-EXT Block as shown below. |

## Operator Side: Movable Half / B Side

| CATALOG<br>NUMBER | VERSION & MOUNTING STYLE     |
|-------------------|------------------------------|
| CVPL-B            | Standard: Parting Line       |
| CVIN-B            | Standard: Internal Extension |

## Operator Side: Stationary Half / A Side

| CATALOG<br>NUMBER | VERSION & MOUNTING STYLE     |
|-------------------|------------------------------|
| CVPL-A            | Standard: Parting Line       |
| CVIN-A            | Standard: Internal Extension |