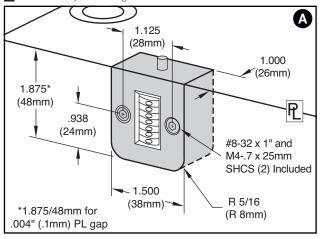

#### MOUNTING OPTIONS

| Parting Line Mount       | A | Parting line mount makes unit easily visible to operator.                                                                                           |
|--------------------------|---|-----------------------------------------------------------------------------------------------------------------------------------------------------|
| Internal Extension Mount | B | Machinable 8" (200mm) included extension rod allows installation in support plate or rail.                                                          |
| External Mount           | 0 | No pocket machining necessary. Designed specifically for retrofit applications.  Order the Parting Line Mount and the CVE-EXT Block as shown below. |

## Operator Side: Movable Half / B Side

| CATALOG<br>NUMBER | VERSION & MOUNTING STYLE     |
|-------------------|------------------------------|
| CVPL-B            | Standard: Parting Line       |
| CVIN-B            | Standard: Internal Extension |

Screws included.

#### **ACCESSORIES**

| CATALOG<br>NUMBER | DESCRIPTION                                                                  |
|-------------------|------------------------------------------------------------------------------|
| CVE-EXT           | External Mounting Block including<br>#8-32 x 1" (2) and M4 x 25mm screws (2) |
| CVID              | ID Plate for CounterView                                                     |