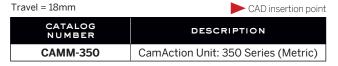

## CAMACTION® 350 SERIES: METRIC STANDARD

Each assembly includes SRTM-04 Slide Retainer and (3) mounting screws. Individual replacement parts are available. Refer to the price list for catalog numbers and pricing, and contact Customer Service for availability.