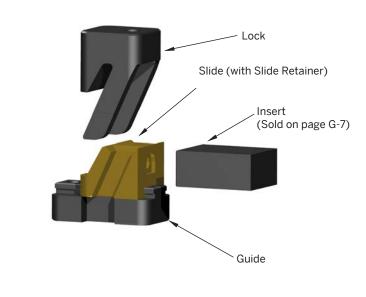

Each assembly includes SRT-10 Slide Retainer and (3) mounting screws. Individual replacement parts are available. Refer to the price list for catalog numbers and pricing, and contact Customer Service for availability.