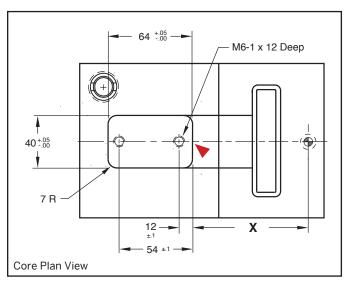

## **CAMACTION®**

## 350 SERIES: INCH STANDARD







<sup>\*</sup>Minus pre-load.





| Travel = .750"    | CAD insertion point        |
|-------------------|----------------------------|
| CATALOG<br>NUMBER | DESCRIPTION                |
| CA-350            | CamAction Unit: 350 Series |

Each assembly includes SRT-10 Slide Retainer and (3) mounting screws. Individual replacement parts are available. Refer to the price list for catalog numbers and pricing, and contact Customer Service for availability.





## CAMACTION® 350 SERIES: METRIC STANDARD













Each assembly includes SRTM-04 Slide Retainer and (3) mounting screws. Individual replacement parts are available. Refer to the price list for catalog numbers and pricing, and contact Customer Service for availability.



<sup>\*</sup>Minus pre-load.