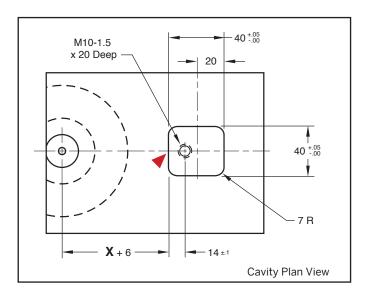

## **CAMACTION®**

## 350 SERIES: INCH STANDARD







<sup>\*</sup>Minus pre-load.





| Travel = .750"    | CAD insertion point        |
|-------------------|----------------------------|
| CATALOG<br>NUMBER | DESCRIPTION                |
| CA-350            | CamAction Unit: 350 Series |

Each assembly includes SRT-10 Slide Retainer and (3) mounting screws. Individual replacement parts are available. Refer to the price list for catalog numbers and pricing, and contact Customer Service for availability.





## CAMACTION® 350 SERIES: METRIC STANDARD













Each assembly includes SRTM-04 Slide Retainer and (3) mounting screws. Individual replacement parts are available. Refer to the price list for catalog numbers and pricing, and contact Customer Service for availability.



<sup>\*</sup>Minus pre-load.