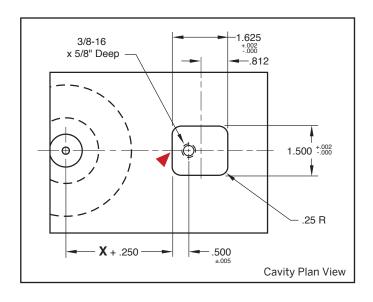

## CAMACTION® 350 SERIES: METRIC STANDARD

Each assembly includes SRTM-04 Slide Retainer and (3) mounting screws. Individual replacement parts are available. Refer to the price list for catalog numbers and pricing, and contact Customer Service for availability.