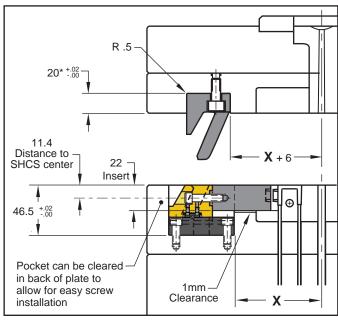

## CAMACTION® 350 SERIES: METRIC STANDARD

Each assembly includes SRTM-04 Slide Retainer and (3) mounting screws. Individual replacement parts are available. Refer to the price list for catalog numbers and pricing, and contact Customer Service for availability.

<sup>\*</sup>Minus pre-load.