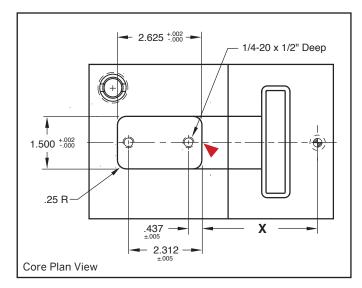

Each assembly includes SRT-10 Slide Retainer and (3) mounting screws. Individual replacement parts are available. Refer to the price list for catalog numbers and pricing, and contact Customer Service for availability.