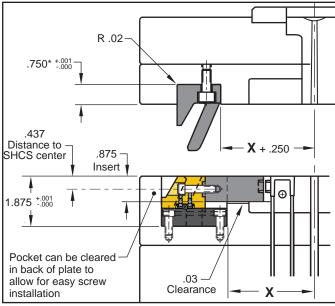

Each assembly includes SRT-10 Slide Retainer and (3) mounting screws. Individual replacement parts are available. Refer to the price list for catalog numbers and pricing, and contact Customer Service for availability.