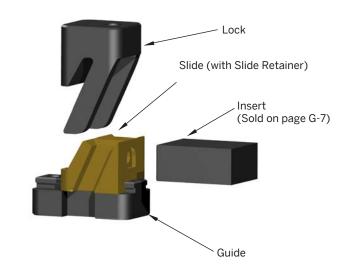

Each assembly includes SRT-10 Slide Retainer and (3) mounting screws. Individual replacement parts are available. Refer to the price list for catalog numbers and pricing, and contact Customer Service for availability.